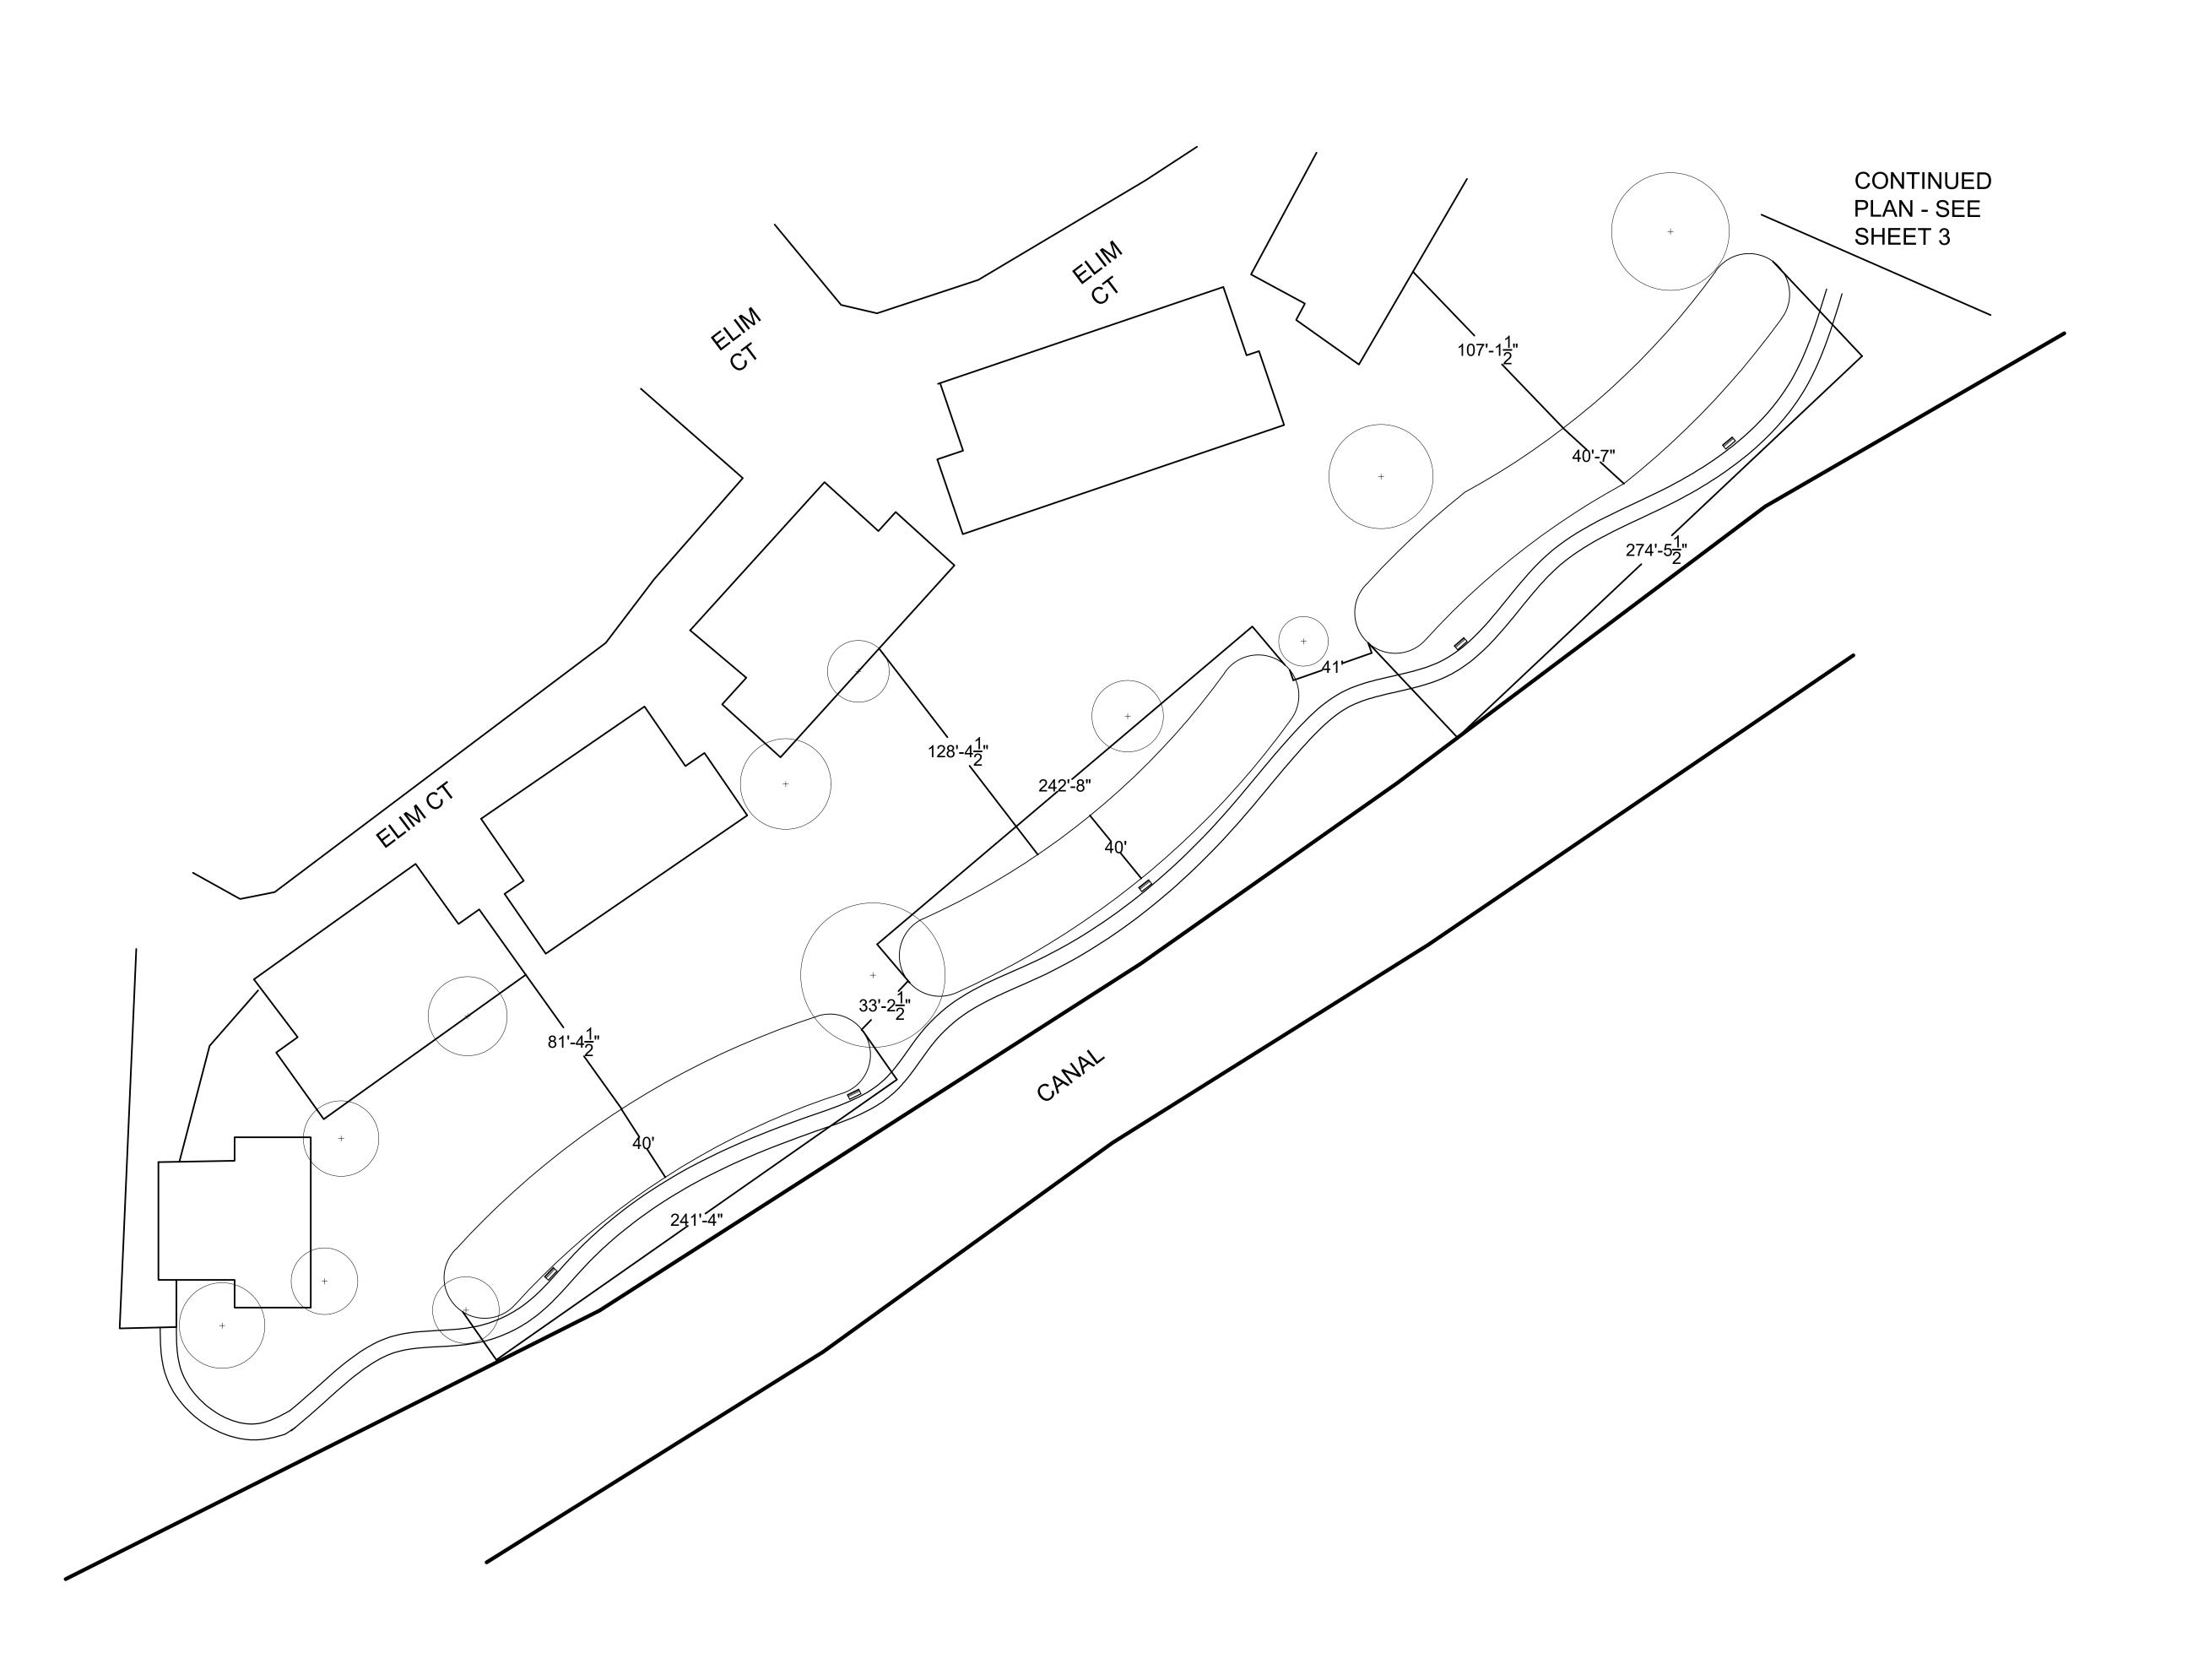

MAY 14, 2019

ADRIEL HILLS CONDOMINIUMS

WESTERN
GREENBELT
DIMENSIONS

PLAN VIEW

PAGE 3 OF 7

120 160 feet LO3

REMY MULLEN CAROLIN SOUSA

CSU LANDSCAPE DESIGN AND CONTRACTING

SENIOR DESIGN
SHEPARDSON, CSU
301 UNIVERSITY AVE
FORT COLLINS, CO
80523

MAY 16, 2019

ADRIEL HILLS CONDOMINIUMS

1900 KEDRON COURT FORT COLLINS, CO 80524

WEST SIDE CONTINUED

PAGE 4 OF 7
L04

0 30 60 90 120 feet 1" = 30'