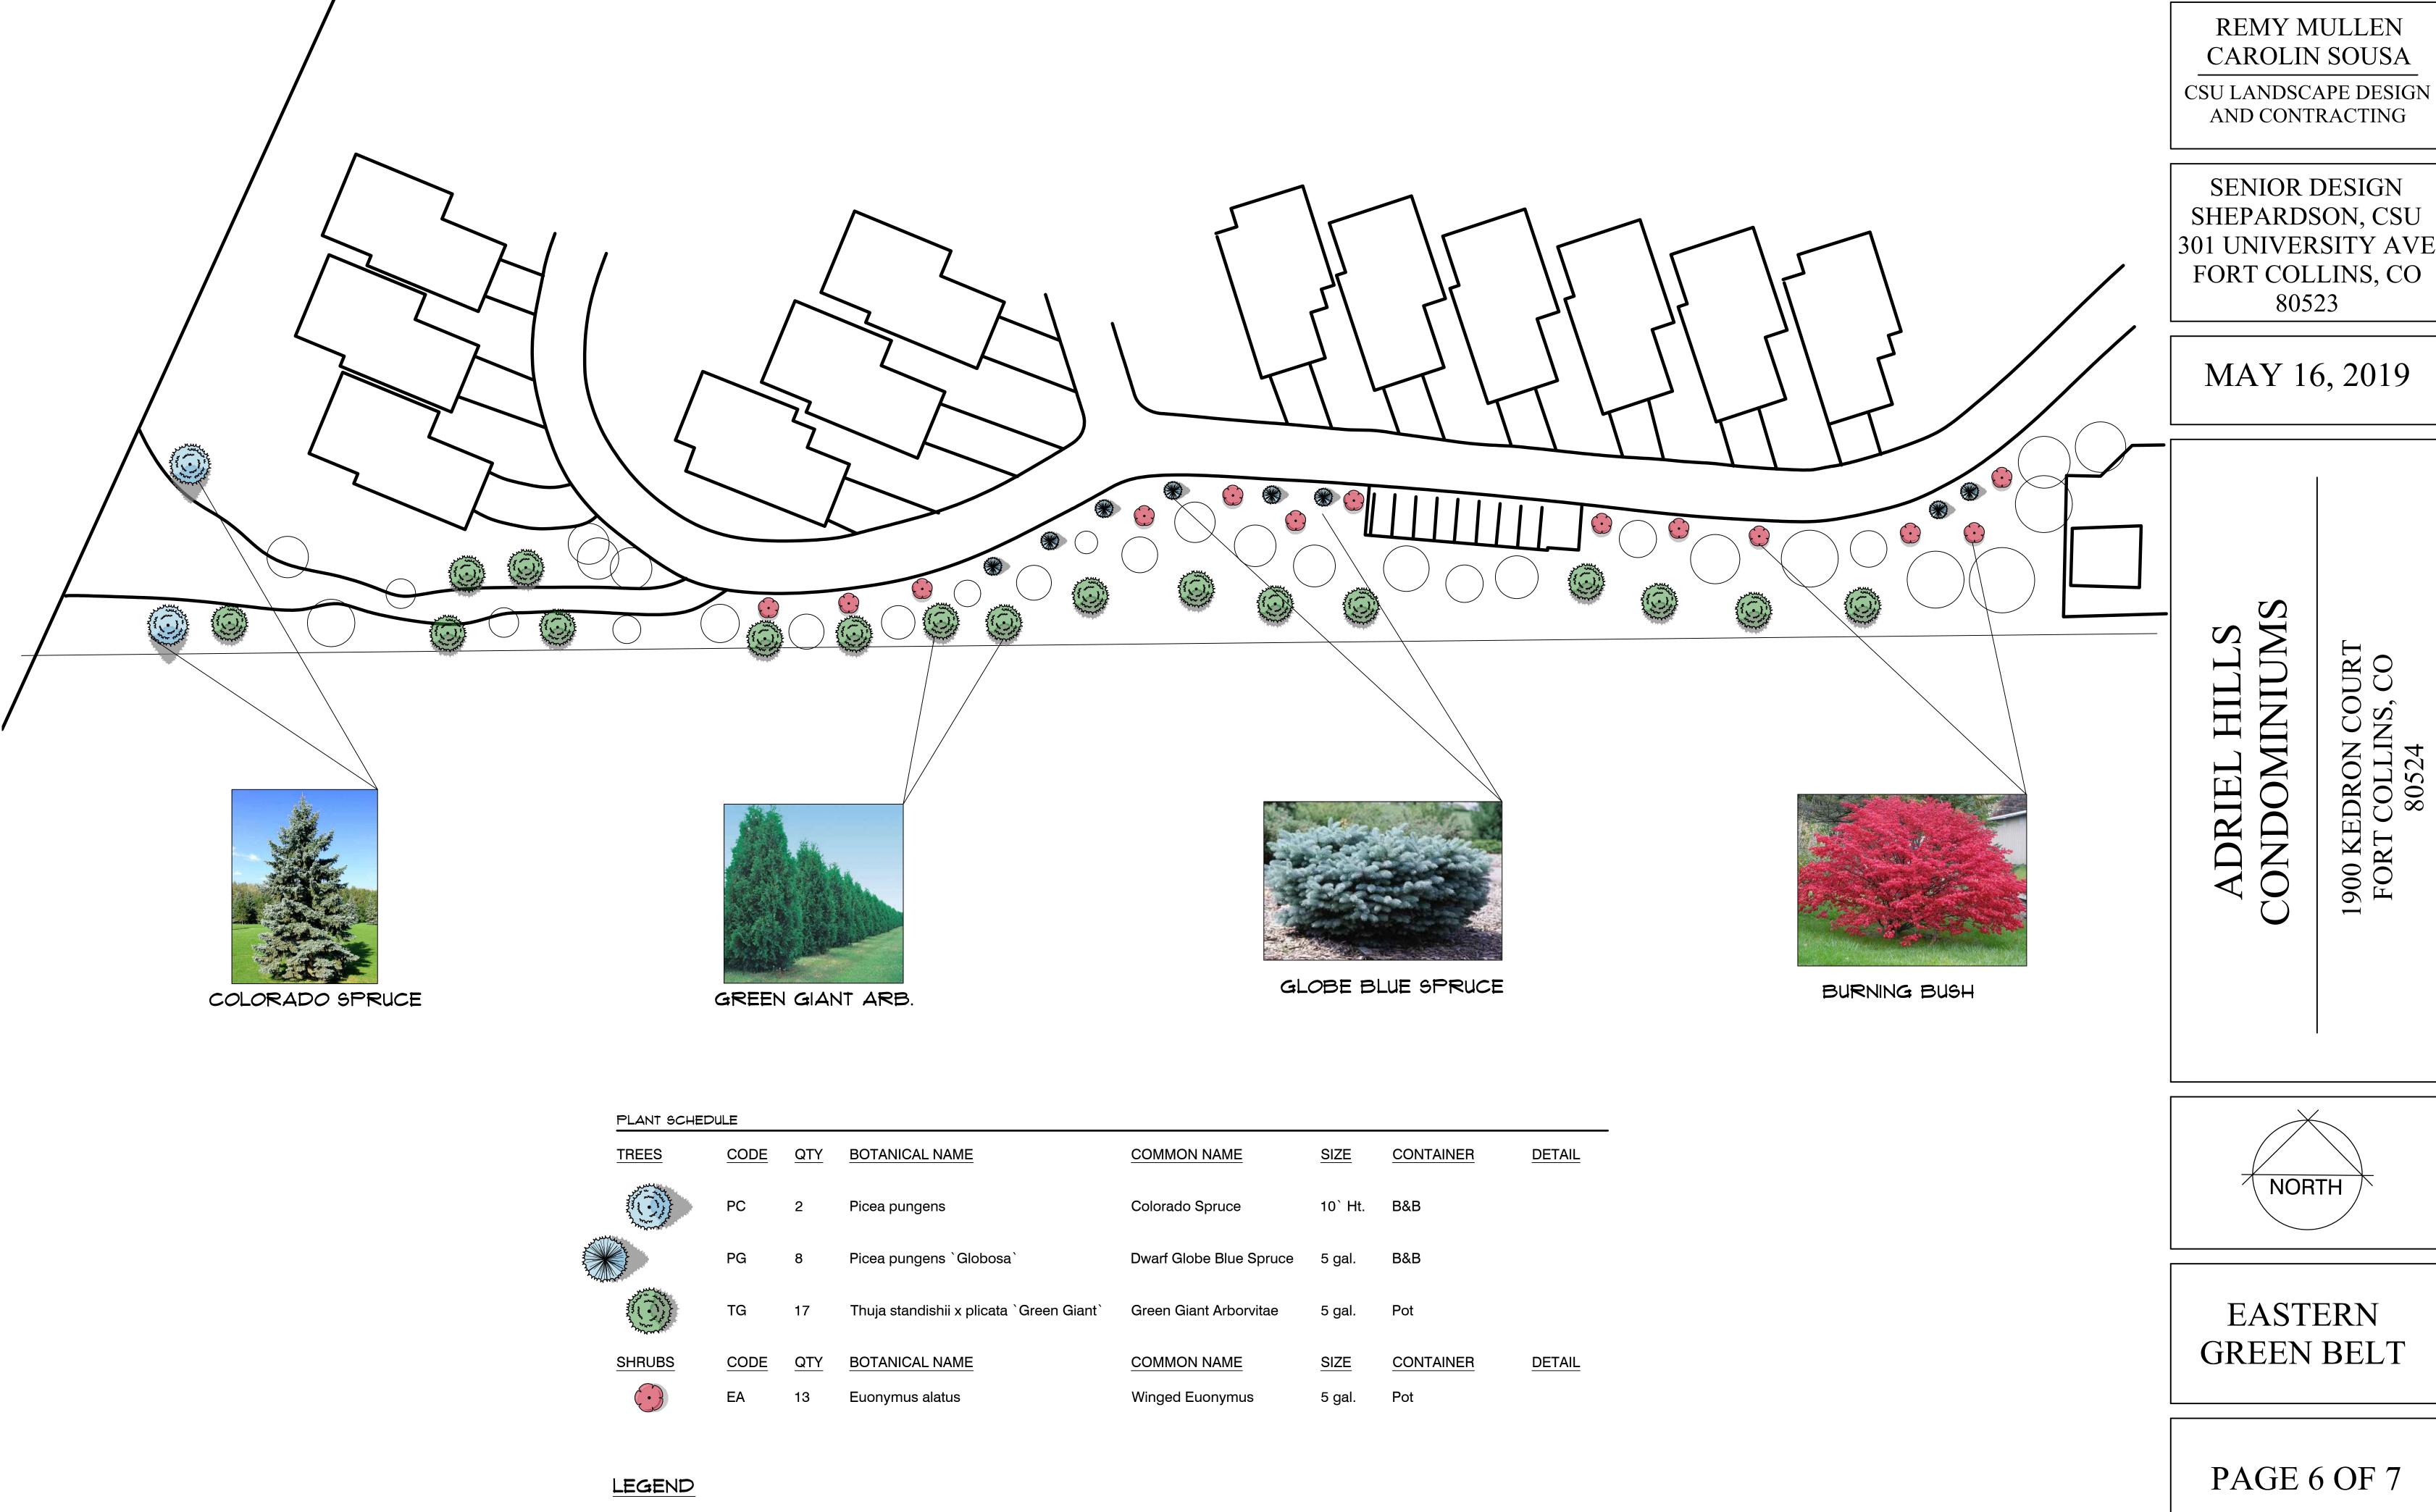

## ADRIEL HILLS ONDOMINIUMS

WESTERN
PLANT
SELECTION

PAGE 5 OF 7
L05

EXISTING TREES

REMY MULLEN

CSU LANDSCAPE DESIGN

SENIOR DESIGN SHEPARDSON, CSU 301 UNIVERSITY AVE FORT COLLINS, CO

**EASTERN** GREEN BELT

PAGE 6 OF 7

1" = 30'

L06