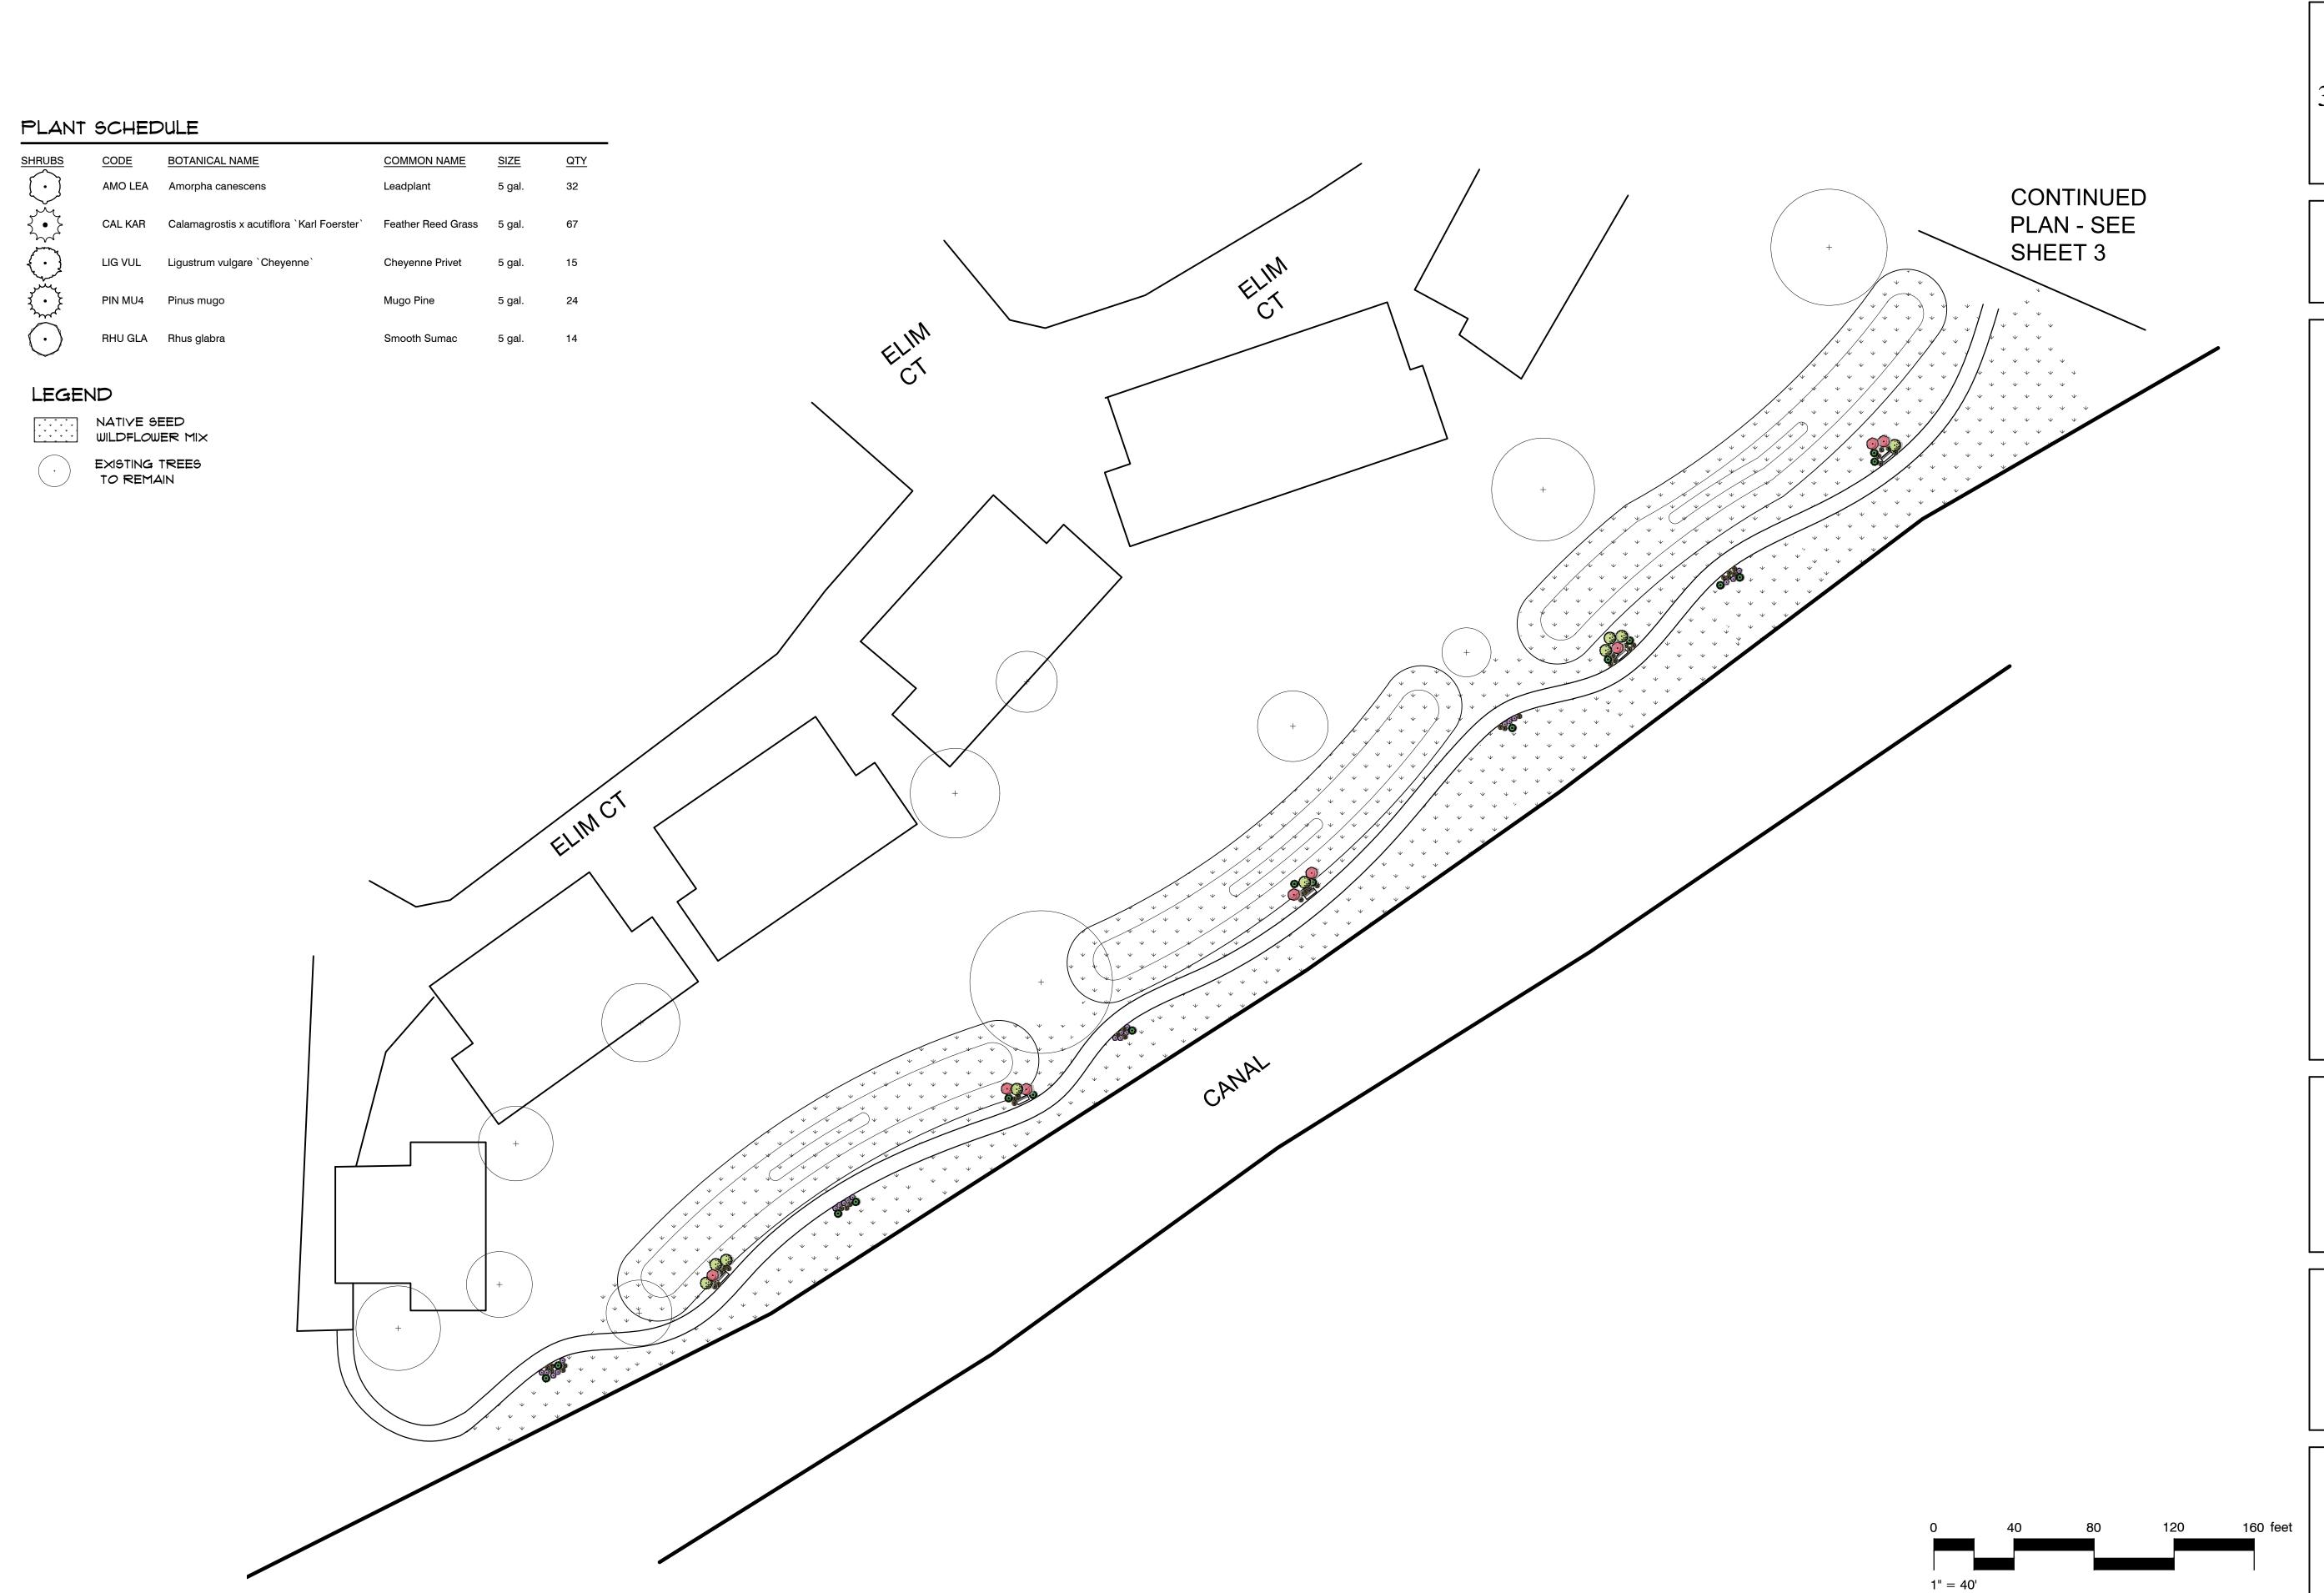

MAY 14, 2019

ADRIEL HILLS CONDOMINIUMS

WESTERN
GREENBELT
DIMENSIONS

PLAN VIEW

PAGE 3 OF 7

120 160 feet LO3

REMY MULLEN CAROLIN SOUSA

CSU LANDSCAPE DESIGN AND CONTRACTING

## CONSTRUCTION NOTES:

- 1. CALL 811 BEFORE DIGGING OR EXCAVATING
- 2. DRAINAGE SHALL BE ENSURED AWAY FROM ALL STRUCTURES
- 3. IT IS THE OWNER'S RESPONSIBILITY TO PROVIDE/ENSURE PROPER IRRIGATION TO ALL DESIGNS
- 4. THE OWNER IS RESPONSIBLE FOR ALL PLANT QUANTITIES AND QUALITIES
  - 4.1. IF NUMBERS IN PLANT LIST DO NOT MATCH DESIGN, THE DESIGN NUMBER PREVAILS
- 5. ALL FINAL PLANT LOCATIONS TO BE DETERMINED IN THE FIELD BY THE OWNER/CONTRACTOR
- 6. ALL WILDFLOWER SEED MIX TO BE A 50:50 RATIO CONSISTING OF PBSI NATIVE PRAIRIE WILDFLOWER MIX, AND PBSI NATIVE PRAIRIE MIX FROM PAWNEE BUTTES SEED COMPANY
- T. ALL BERMS TO BE SLOPED AT 20% AND TO NOT EXCEED 4' IN HEIGHT
  - 7.1. POSITIVE DRAINAGE SHALL BE ENSURED
- 8. ALL PATHWAYS TO BE 8' WIDE
- 8.1. TO BE ADA COMPLIANT
- 8.2. TO BE MADE OF CRUSHER FINES AT 3" DEPTH
- 8.3. PROPER DRAINAGE SHALL BE ENSURED