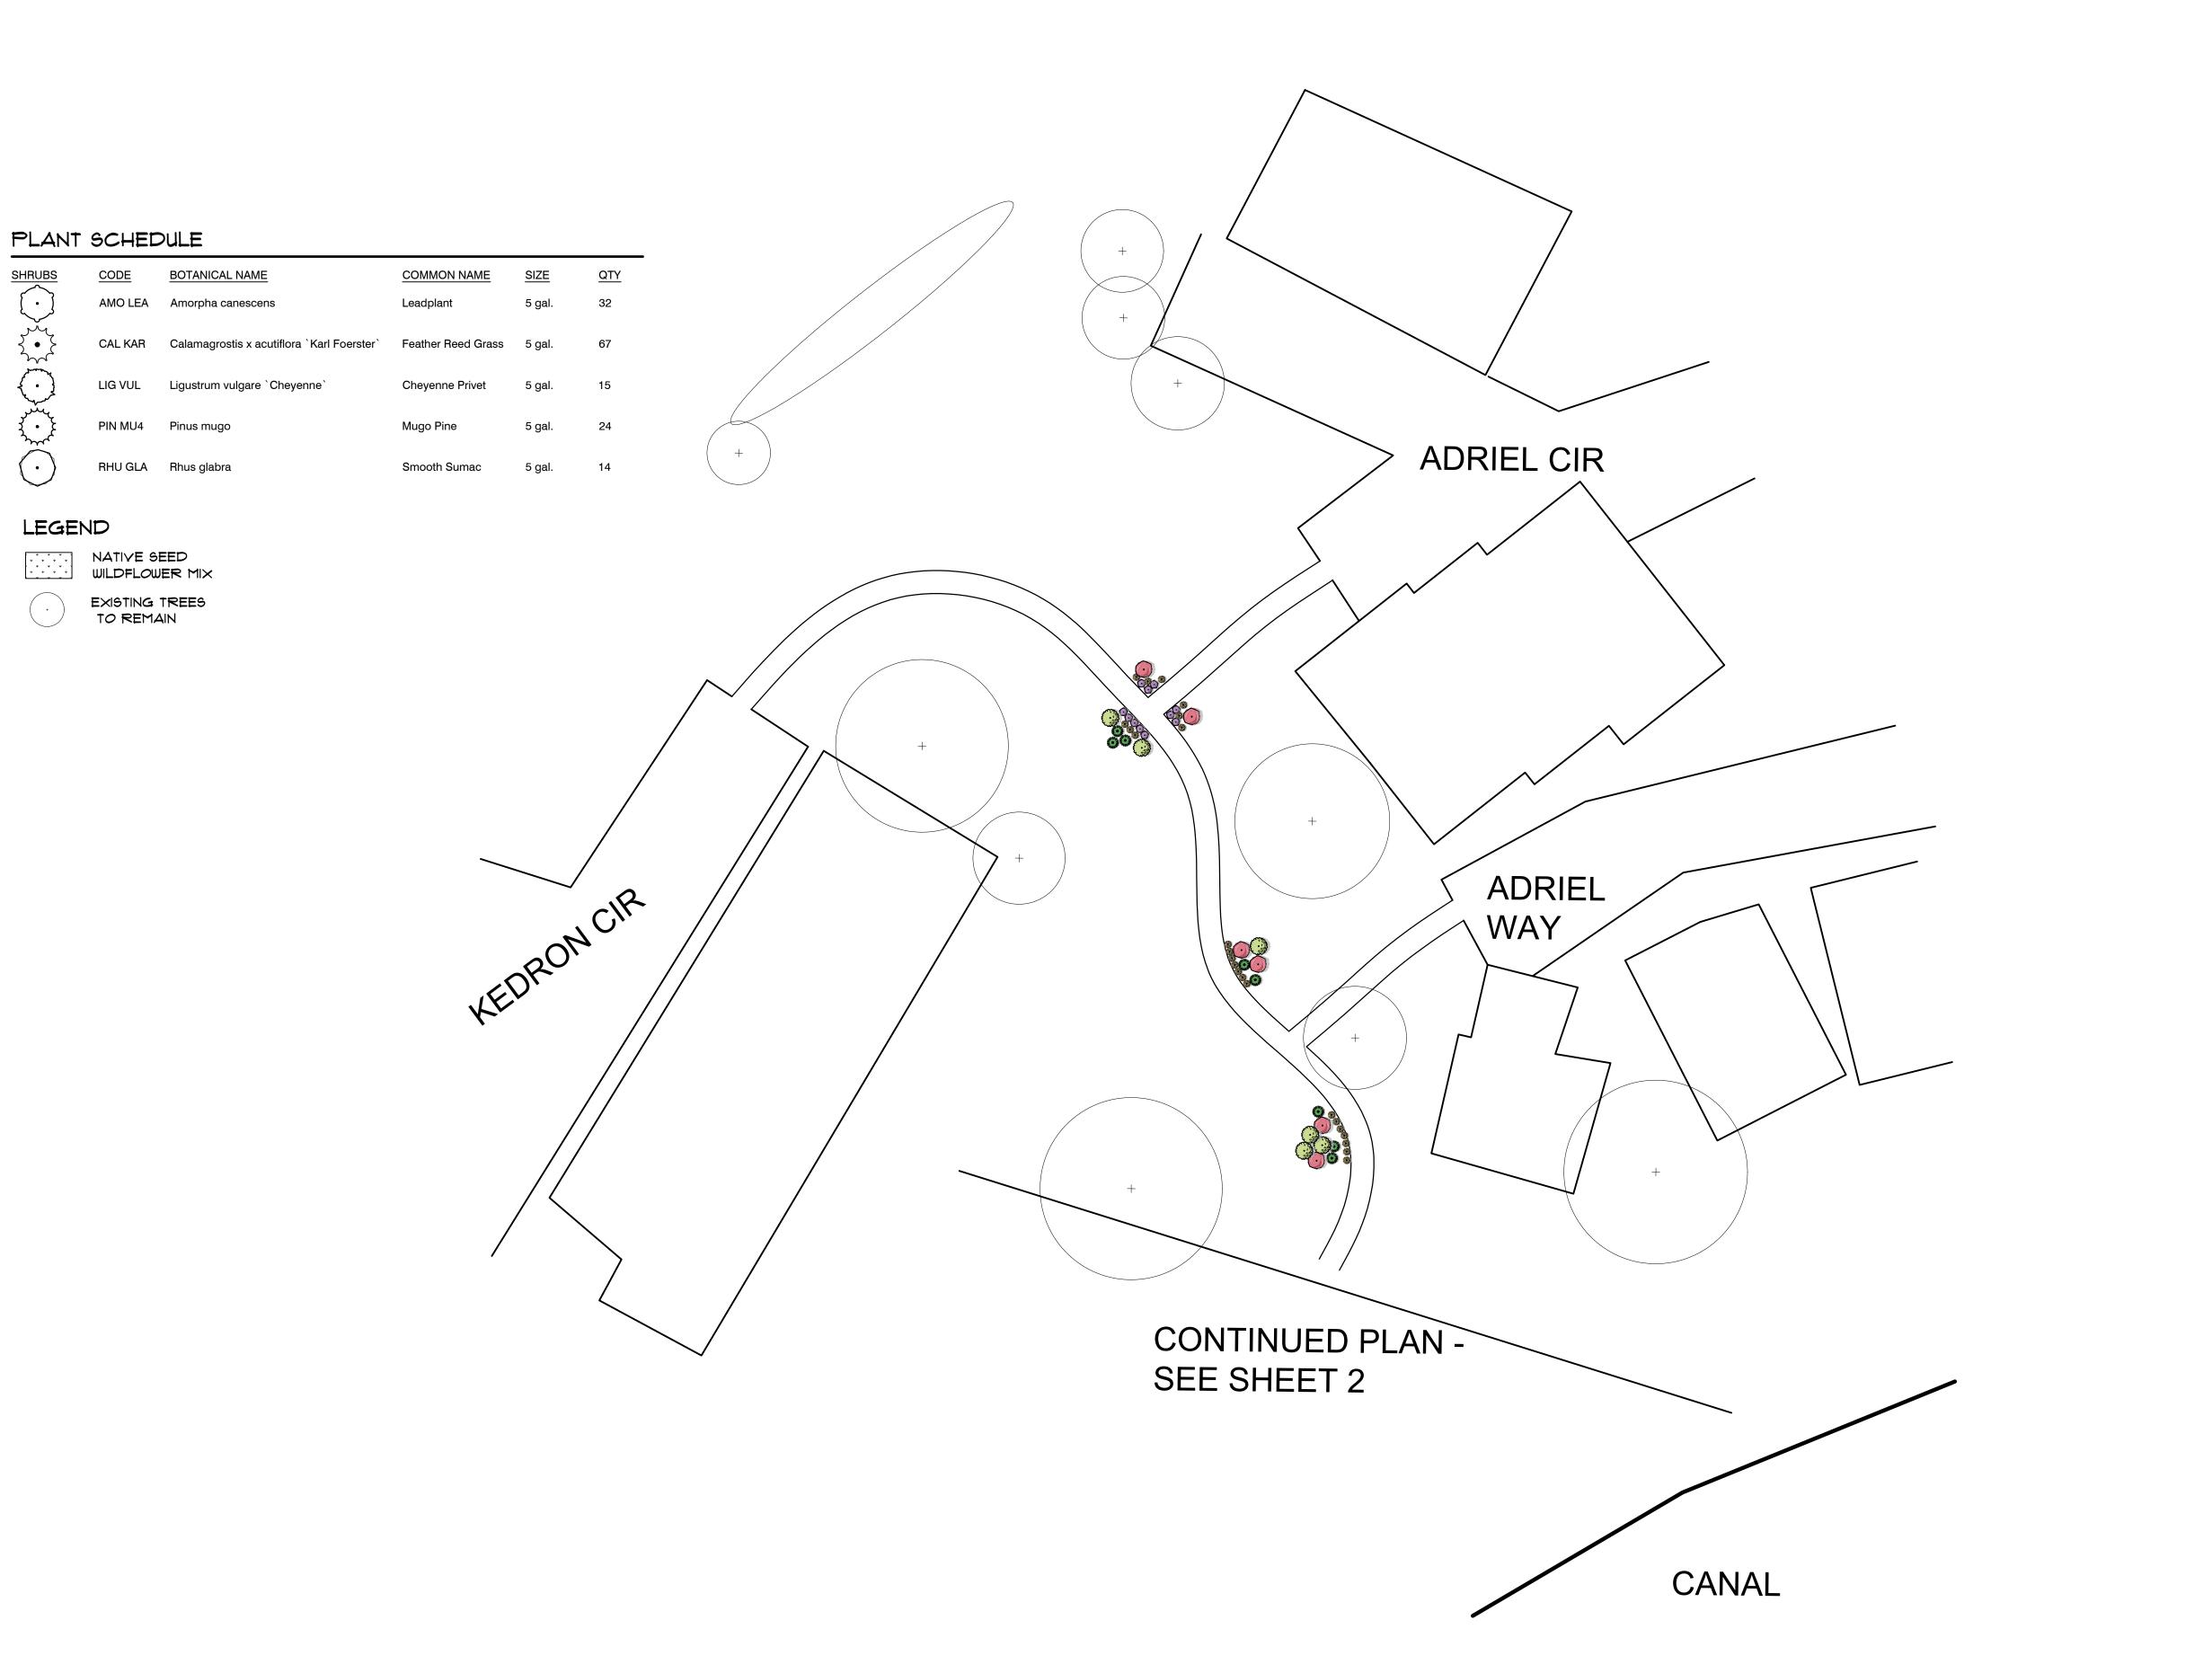

## ADRIEL HILLS ONDOMINIUMS

WESTERN
PLANT
SELECTION

PAGE 5 OF 7
L05

EXISTING TREES

REMY MULLEN

CSU LANDSCAPE DESIGN

SENIOR DESIGN SHEPARDSON, CSU 301 UNIVERSITY AVE FORT COLLINS, CO

**EASTERN** GREEN BELT

PAGE 6 OF 7

1" = 30'

L06